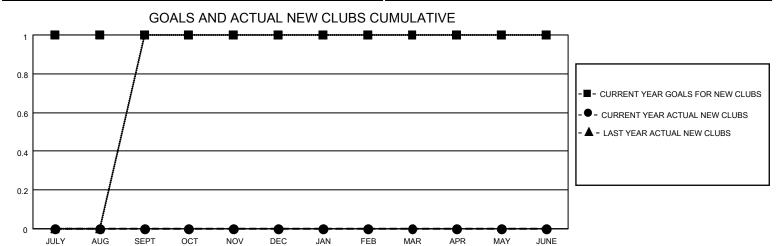

## District 20 S

| Clubs                 |               |           |               | Members               |                       |                         |                                                    |
|-----------------------|---------------|-----------|---------------|-----------------------|-----------------------|-------------------------|----------------------------------------------------|
| RESULTS FOR 2021-2022 |               |           |               | RESULTS FOR 2021-2022 |                       |                         |                                                    |
| QUARTER               | NEW CLUB GOAL | NEW CLUBS | DROPPED CLUBS | QUARTER MEMB          | ER GROWTH NET<br>GOAL | MEMBER GROWTH<br>ACTUAL | DROPPED<br>MEMBERS ACTUAL<br>(including transfers) |
| JULY/AUG/SEPT         | 1             | 0         | 0             | JULY/AUG/SEPT         | 25                    | 23                      | 13                                                 |
| OCT/NOV/DEC           | 0             | 0         | 0             | OCT/NOV/DEC           | 25                    | 41                      | 35                                                 |
| JAN/FEB/MAR           | 0             | 0         | 1             | JAN/FEB/MAR           | 25                    | 21                      | 31                                                 |
| APR/MAY/JUNE          | 0             | 0         | 0             | APR/MAY/JUNE          | 25                    | 5                       | 4                                                  |